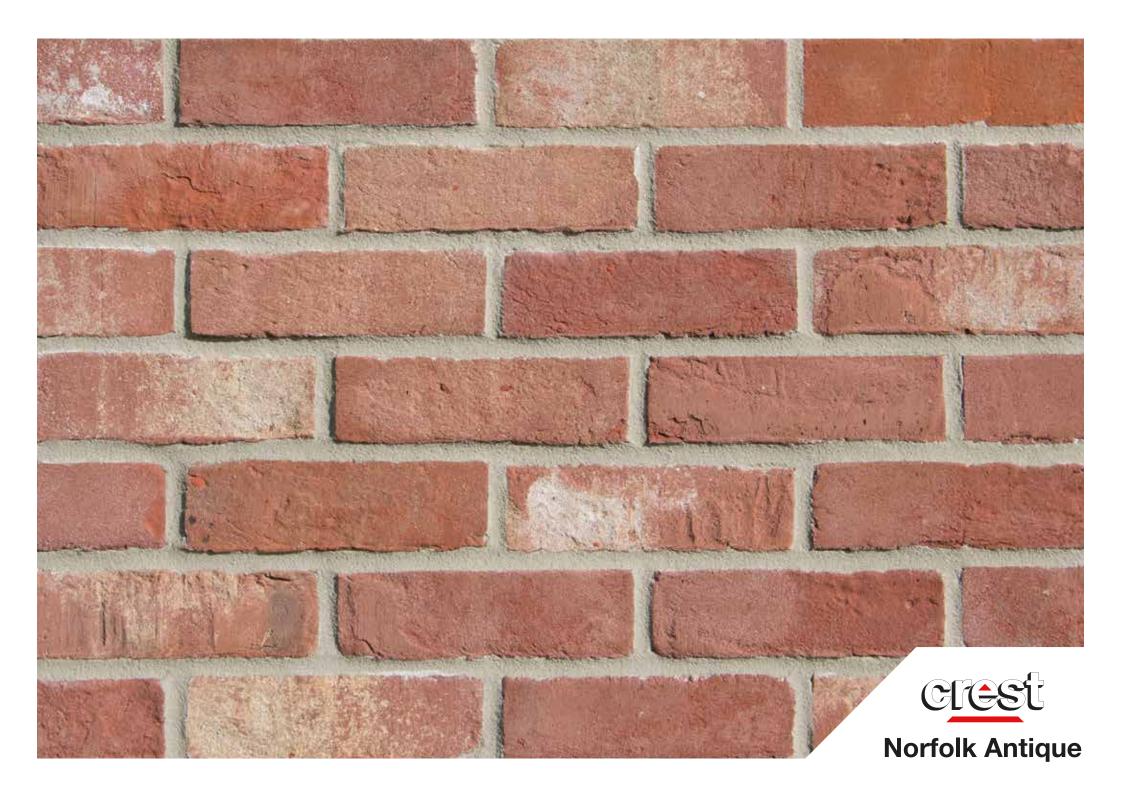

## **Norfolk Antique**

**size** 65mm

compressive strength 20 N/mm<sup>2</sup>

water absorption 15%

**durability** FL / F2

weight per pack 65mm: 1100kg

**pack size** 65mm: 540

active soluble salts content S2

**dry weight per brick** 2.0kg

dimensional tolerences T1 Range Category R1

Front with Grey mortar, above with Buff mortar

The colours shown on this card can vary due to limitations of the printing process and variation if viewed on a screen or monitor. With this in mind we advise all customers to view a sample of the actual product before ordering. All Crest Bricks are manufactured from natural raw materials and are subject to slight colour variations, which usually enhance their appearance, please consider that the appearance of brick products can differ in various lighting and weather conditions. Crest reserve the right to change designs without notice. All products are subject to availability and our standard conditions of sale which are available on request.