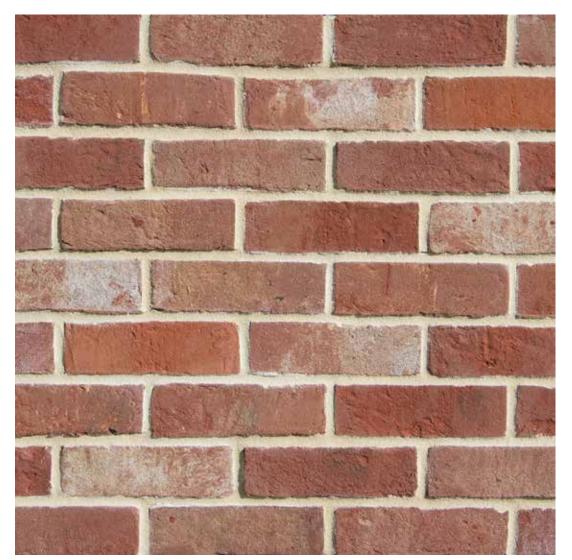

## **Norfolk Antique**

**size** 65mm

compressive strength 20 N/mm<sup>2</sup>

water absorption 15%

**durability** FL / F2

weight per pack 65mm: 1100kg

**pack size** 65mm: 540

active soluble salts content S2

**dry weight per brick** 2.0kg

dimensional tolerences T1 Range Category R1

Front with Grey mortar, above with Buff mortar

The colours shown on this card can vary due to limitations of the printing process and variation if viewed on a screen or monitor. With this in mind we advise all customers to view a sample of the actual product before ordering. All Crest Bricks are manufactured from natural raw materials and are subject to slight colour variations, which usually enhance their appearance, please consider that the appearance of brick products can differ in various lighting and weather conditions. Crest reserve the right to change designs without notice. All products are subject to availability and our standard conditions of sale which are available on request.